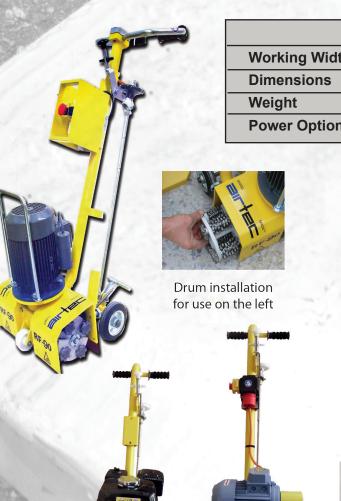

#### **ROUGHENING - REMOVING - MILLING - STRIPPING - CUTTING**

ES-200

**ES-200** 

Drum installation for use on the right

fast drum change

EASY DRUM CHANGE

| ECONOMY ES-200     |                            |  |
|--------------------|----------------------------|--|
| Working Width:     | 8 " (200 mm)               |  |
| Dimensions:        | L: 35" W: 14" H:36"        |  |
| Weight:            | 120 lbs                    |  |
| Power: Gasoline    | Honda 5.5 HP               |  |
| Electric           | 3 HP 1 phase 230 Volts     |  |
|                    | 3 HP 3 Phase 220/440 Volts |  |
| Pneumatic – Diesel | Option                     |  |