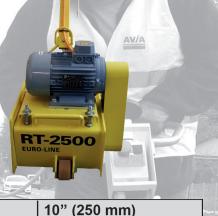

| Working Width:     | 10" (250 mm)          |  |
|--------------------|-----------------------|--|
| Dimensions:        | L: 44" W: 19" H: 46"  |  |
| Weight:            | 285 lbs               |  |
| Power: Gasoline    | Honda 8 HP            |  |
| Electric           | 5 HP 230/460 Volts 3P |  |
|                    | 5 HP 230 Volts 1P     |  |
| Pneumatic – Diesel | Option                |  |