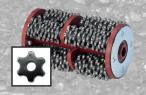

### SCARIFIERS and PLANERS

AIRTEC SCARIFYING MACHINES prepare a variety of surfaces by means of a rotating drum with loosely mounted flails. A wide selection of cutter types allow for preparing, cleaning, removing glues, preparing surfaces and grinding away concrete.