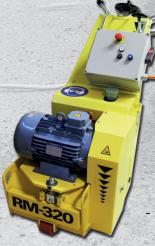

--|--------------------|----------------------|
|             | Dimensions:        | L: 44" W: 23" H:39"  |
| 355         | Weight:            | 400 lbs              |
| Of the last | Power: Gasoline    | Honda 9 HP           |
|             | Electric           | 7.5 HP 230/460 Volts |
|             | Pneumatic – Diesel | Option               |

| Working Width:     | 10" (250 mm)          |  |
|--------------------|-----------------------|--|
| Dimensions:        | L: 44" W: 19" H: 46"  |  |
| Weight:            | 285 lbs               |  |
| Power: Gasoline    | Honda 8 HP            |  |
| Electric           | 5 HP 230/460 Volts 3P |  |
|                    | 5 HP 230 Volts 1P     |  |
| Pneumatic – Diesel | Option                |  |

### RM-320

#### **SELF-PROPELLED POWER PLANER**



| Working Width:  | 13" (320 mm)        |
|-----------------|---------------------|
| Dimensions:     | L: 44" W: 23" H:39" |
| Weight:         | 800 lbs             |
| Power: Gasoline | Honda 20 HP         |
| Electric        | 15 HP 220-440 V     |
| Diesel          | Option              |

- Designed for larger areas

- Fully adjustable depth control up to 3/8" in one pass

- Self-propelled hydrostatic power forward and reverse drive

#### THE ORIGINAL



### **HIGH PERFORMANCE TOOLS**



#### INNOVATIVE CONVERSION OPTION





#### RM-320-G5000

- Converts your gasoline machine into a shaver
- Concrete correcting
- Safety grooving

24 blades