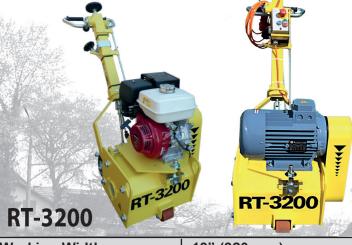

### for HIGH PRODUCTION

| 10000       | Working Width:     | 13" (320 mm)         |
|-------------|--------------------|----------------------|
|             | Dimensions:        | L: 44" W: 23" H:39"  |
| 355         | Weight:            | 400 lbs              |
| Of the last | Power: Gasoline    | Honda 9 HP           |
|             | Electric           | 7.5 HP 230/460 Volts |
|             | Pneumatic – Diesel | Option               |

#### **SELF-PROPELLED POWER PLANER**

| Working Width:  | 13" (320 mm)        |
|-----------------|---------------------|
| Dimensions:     | L: 44" W: 23" H:39" |
| Weight:         | 800 lbs             |
| Power: Gasoline | Honda 20 HP         |
| Electric        | 15 HP 220-440 V     |
| Diesel          | Option              |

- Designed for larger areas

- Fully adjustable depth control up to 3/8" in one pass

- Self-propelled hydrostatic power forward and reverse drive