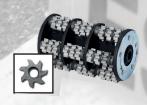

### SCARIFIERS and PLANERS

AIRTEC SCARIFYING MACHINES prepare a variety of surfaces by means of a rotating drum with loosely mounted flails. A wide selection of cutter types allow for preparing, cleaning, removing glues, preparing surfaces and grinding away concrete.

- Micro depth adjustment
- Quick-set/quick-lift-off lever for lowering and raising the drum
- Connection for vacuum cleaner
- Optional edger attachment
- Excellent balance between machine weight and performance

#### **ROUGHENING - REMOVING - MILLING - STRIPPING - CUTTING**

ES-200

**ES-200** 

Drum installation for use on the right

fast drum change

EASY DRUM CHANGE

| ECONOMY ES-200     |                            |  |
|--------------------|----------------------------|--|
| Working Width:     | 8 " (200 mm)               |  |
| Dimensions:        | L: 35" W: 14" H:36"        |  |
| Weight:            | 120 lbs                    |  |
| Power: Gasoline    | Honda 5.5 HP               |  |
| Electric           | 3 HP 1 phase 230 Volts     |  |
|                    | 3 HP 3 Phase 220/440 Volts |  |
| Pneumatic – Diesel | Option                     |  |