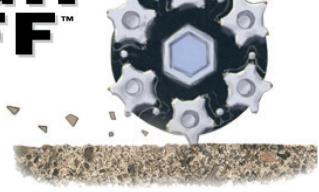

### THE ORIGINAL SM-320 "SHAVEMASTER"

DIAMOND-DRUM CONCRETE PLANER

### DIAMOND BLADES FOR MULTIPLE APPLICATIONS

Coating removal at 1/4" per pass

· Expose aggregate for polish

Repairing curled joints

Safety grooving

Aggressive milling

Quick lowering mechanism

· Hydrostatic forward and reverse drive

Differential axle

· Finer profiles possible by adding additional grinding blades

16" (400 mm)

1,600 lbs (727Kg)

30 HP / 460 Volts

- · Hydrostatic forward and reverse drive

Cutting

Width:

Weight:

Power: