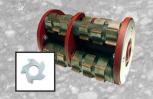

### SCARIFIERS and PLANERS

AIRTEC SCARIFYING MACHINES prepare a variety of surfaces by means of a rotating drum with loosely mounted flails. A wide selection of cutter types allow for preparing, cleaning, removing glues, preparing surfaces and grinding away concrete.

- Micro depth adjustment
- Quick-set/quick-lift-off lever for lowering and raising the drum
- Connection for vacuum cleaner
- Optional edger attachment
- Excellent balance between machine weight and performance

#### **ROUGHENING - REMOVING - MILLING - STRIPPING - CUTTING**

ES-200

**ES-200** 

Drum installation for use on the right

fast drum change

EASY DRUM CHANGE

| ECONOMY ES-200     |                            |  |
|--------------------|----------------------------|--|
| Working Width:     | 8 " (200 mm)               |  |
| Dimensions:        | L: 35" W: 14" H:36"        |  |
| Weight:            | 120 lbs                    |  |
| Power: Gasoline    | Honda 5.5 HP               |  |
| Electric           | 3 HP 1 phase 230 Volts     |  |
|                    | 3 HP 3 Phase 220/440 Volts |  |
| Pneumatic – Diesel | Option                     |  |