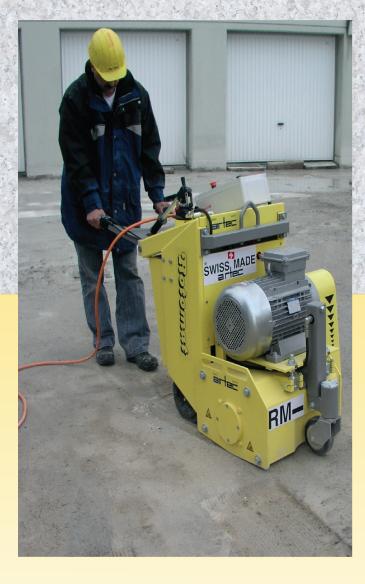

### RM-320

#### **SELF-PROPELLED POWER PLANER**

| Working Width:  | 13" (320 mm)        |
|-----------------|---------------------|
| Dimensions:     | L: 44" W: 23" H:39" |
| Weight:         | 800 lbs             |
| Power: Gasoline | Honda 20 HP         |
| Electric        | 15 HP 220-440 V     |
| Diesel          | Option              |

- Designed for larger areas

- Fully adjustable depth control up to 3/8" in one pass

- Self-propelled hydrostatic power forward and reverse drive