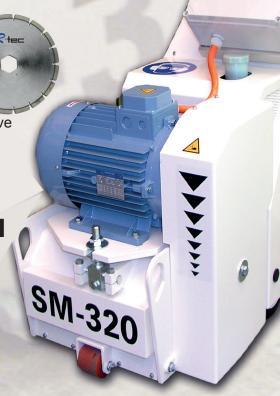

### THE ORIGINAL SM-320 "SHAVEMASTER"

DIAMOND-DRUM CONCRETE PLANER

### DIAMOND BLADES FOR MULTIPLE APPLICATIONS

Coating removal at 1/4" per pass

· Expose aggregate for polish

Repairing curled joints

Safety grooving

Aggressive milling

Quick lowering mechanism

· Hydrostatic forward and reverse drive

Differential axle

· Finer profiles possible by adding additional grinding blades

16" (400 mm)

1,600 lbs (727Kg)

30 HP / 460 Volts

- · Hydrostatic forward and reverse drive

Cutting

Width:

Weight:

Power: