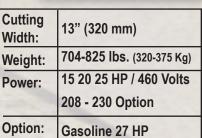

### for HIGH PRODUCTION

| 10000       | Working Width:     | 13" (320 mm)         |
|-------------|--------------------|----------------------|
|             | Dimensions:        | L: 44" W: 23" H:39"  |
| 355         | Weight:            | 400 lbs              |
| Of the last | Power: Gasoline    | Honda 9 HP           |
|             | Electric           | 7.5 HP 230/460 Volts |
|             | Pneumatic – Diesel | Option               |