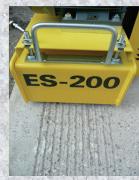

#### **ROUGHENING - REMOVING - MILLING - STRIPPING - CUTTING**

ES-200

**ES-200** 

Drum installation for use on the right

fast drum change

EASY DRUM CHANGE

| ECONOMY ES-200     |                            |  |
|--------------------|----------------------------|--|
| Working Width:     | 8 " (200 mm)               |  |
| Dimensions:        | L: 35" W: 14" H:36"        |  |
| Weight:            | 120 lbs                    |  |
| Power: Gasoline    | Honda 5.5 HP               |  |
| Electric           | 3 HP 1 phase 230 Volts     |  |
|                    | 3 HP 3 Phase 220/440 Volts |  |
| Pneumatic – Diesel | Option                     |  |