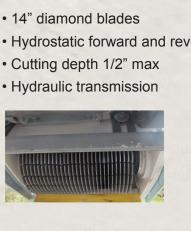

### THE ORIGINAL SM-320 "SHAVEMASTER"

DIAMOND-DRUM CONCRETE PLANER

### DIAMOND BLADES FOR MULTIPLE APPLICATIONS

Coating removal at 1/4" per pass

· Expose aggregate for polish

Repairing curled joints

Safety grooving

Aggressive milling

Quick lowering mechanism

· Hydrostatic forward and reverse drive

Differential axle

· Finer profiles possible by adding additional grinding blades

16" (400 mm)

1,600 lbs (727Kg)

30 HP / 460 Volts

- · Hydrostatic forward and reverse drive

Cutting

Width:

Weight:

Power: