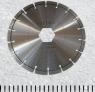

### DIAMOND BLADES FOR MULTIPLE APPLICATIONS

Coating removal at 1/4" per pass

· Expose aggregate for polish

Repairing curled joints

Safety grooving

Aggressive milling

Quick lowering mechanism

· Hydrostatic forward and reverse drive

Differential axle

· Finer profiles possible by adding additional grinding blades

16" (400 mm)

1,600 lbs (727Kg)

30 HP / 460 Volts

- · Hydrostatic forward and reverse drive

Cutting

Width: