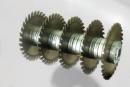

### SCARIFIERS and PLANERS

AIRTEC SCARIFYING MACHINES prepare a variety of surfaces by means of a rotating drum with loosely mounted flails. A wide selection of cutter types allow for preparing, cleaning, removing glues, preparing surfaces and grinding away concrete.

- Micro depth adjustment
- Quick-set/quick-lift-off lever for lowering and raising the drum
- Connection for vacuum cleaner
- Optional edger attachment
- Excellent balance between machine weight and performance

#### **ROUGHENING - REMOVING - MILLING - STRIPPING - CUTTING**

ES-200

**ES-200** 

Drum installation for use on the right

fast drum change

EASY DRUM CHANGE

| ECONOMY ES-200     |                            |  |
|--------------------|----------------------------|--|
| Working Width:     | 8 " (200 mm)               |  |
| Dimensions:        | L: 35" W: 14" H:36"        |  |
| Weight:            | 120 lbs                    |  |
| Power: Gasoline    | Honda 5.5 HP               |  |
| Electric           | 3 HP 1 phase 230 Volts     |  |
|                    | 3 HP 3 Phase 220/440 Volts |  |
| Pneumatic – Diesel | Option                     |  |